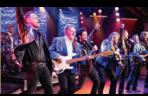

# Branson

APRIL 25 & 26, 2025 at Clay Cooper Theatre

Music Fest presents the Best of Branson entertainers coming together to give the performance of a lifetime.

Enjoy 10-12 acts each afternoon, a total of 20-24 different acts in just two days, including nationally known artists, local entertainers, and some of Branson's new shows!