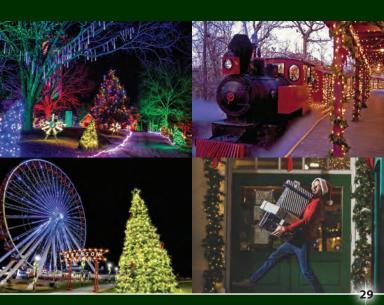

## Ozark Mountain

Enjoying a Branson Christmas Show or Attraction is one of the best ways to get into the Holiday Spirit!

- A Celtic Christmas
- A Christmas Story Dinner Show
- A Shepherd's Christmas Carol
- Branson's Christmas Wonderland
- Cassandre Christmas Spectacular
- Daniel O'Donnell
- Deep in the Heart of Christmas

## Christmas

From heartwarming performances to dazzling lights, there's magic around every corner during the holiday season!

- Hughes Brothers Christmas Show
- Legends in Concert:A Merry Country Christmas
- Matthew Boyce's Retro Christmas
   Spectacular
- Sanders Family Christmas
- Silver Dollar City Christmas