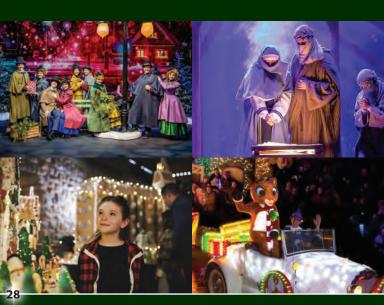

## Ozark Mountain

Enjoying a Branson Christmas Show or Attraction is one of the best ways to get into the Holiday Spirit!

- A Celtic Christmas
- A Christmas Story Dinner Show
- A Shepherd's Christmas Carol
- Branson's Christmas Wonderland
- Cassandre Christmas Spectacular
- Daniel O'Donnell
- Deep in the Heart of Christmas

## Christmas

From heartwarming performances to dazzling lights, there's magic around every corner during the holiday season!

- Hughes Brothers Christmas Show
- Legends in Concert:A Merry Country Christmas
- Matthew Boyce's Retro Christmas
   Spectacular
- Sanders Family Christmas
- Silver Dollar City Christmas