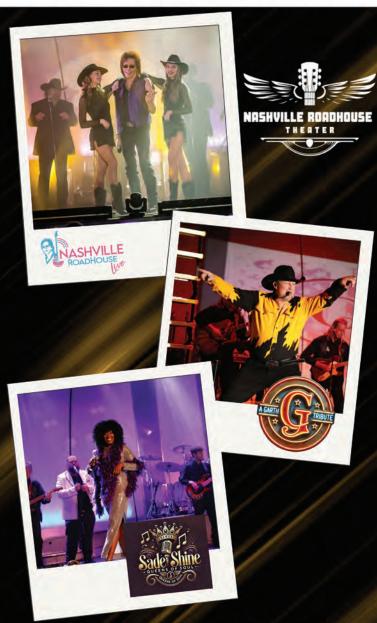

#### NASHVILLE ROADHOUSE THEATRE

Nashville Roadhouse Live, A Garth Tribute, Queens of Soul