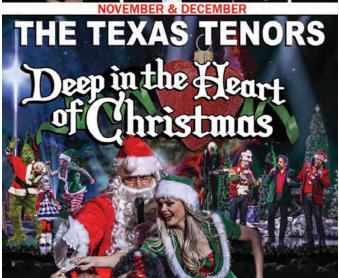

## Ozark Mountain

Enjoying a Branson Christmas Show or Attraction is one of the best ways to get into the Holiday Spirit!

- A Celtic Christmas
- A Christmas Story Dinner Show
- A Shepherd's Christmas Carol
- Branson's Christmas Wonderland
- Cassandre Christmas Spectacular
- Daniel O'Donnell
- Deep in the Heart of Christmas

## Christmas

From heartwarming performances to dazzling lights, there's magic around every corner during the holiday season!

- Hughes Brothers Christmas Show
- Legends in Concert:A Merry Country Christmas
- Matthew Boyce's Retro Christmas
   Spectacular
- Sanders Family Christmas
- Silver Dollar City Christmas